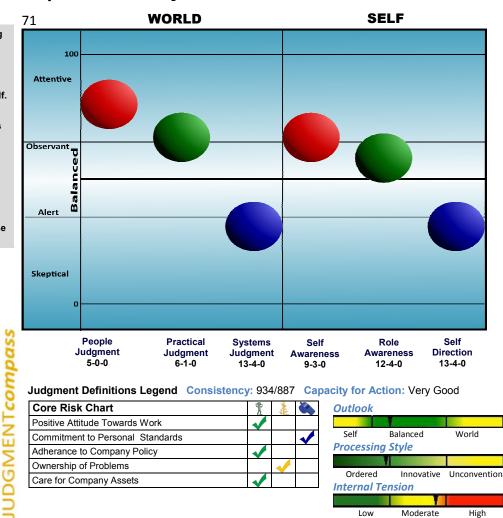

credibility.

Judgment Definitions Legend Consistency: 934/887 Capacity for Action: Very Good

| Core Risk Chart                  | * | 900      | 8 | Outlook                 |          |       |
|----------------------------------|---|----------|---|-------------------------|----------|-------|
| Positive Attitude Towards Work   | 1 |          |   |                         | 1        | #     |
| Commitment to Personal Standards |   |          | 1 | Self                    | Balanced | World |
| Adherance to Company Policy      | 1 |          |   | Processir               | ng Style | _     |
| Ownership of Problems            |   | <b>1</b> |   |                         |          |       |
| Care for Company Assets          | 1 |          |   | Ordered Innovative Unco |          |       |
|                                  |   |          |   | 1                       |          |       |

|                         | _ |          |    | 1                                |   | - 46 |   |  |
|-------------------------|---|----------|----|----------------------------------|---|------|---|--|
| Global Risk             |   | 13       |    | Global Risk                      | X | 100  | 6 |  |
| People Skills           |   |          |    | Problem Solving Skills           |   |      |   |  |
| Assessment of People    | 1 |          |    | Integrated Judgment Capacity     | 1 |      |   |  |
| Sensitivity To Others   |   | <b>1</b> |    | Practical Thinking               | 1 |      |   |  |
| Interpersonal Potential | 1 |          |    | Strategic Planning Ability       |   |      | 1 |  |
| Self-Control            | 1 |          |    | Overall Problem Solving Ability  | 1 |      |   |  |
|                         | Ť | 1        | 66 |                                  | Ť | 100  | 8 |  |
| Performance Qualities   |   |          |    | Approach to Work                 |   |      |   |  |
| Outcome Orientation     |   |          | 1  | Pride in Work Quality            | 1 |      |   |  |
| Trainability            | 1 |          |    | Determination                    | 1 |      |   |  |
| Focus                   | 1 |          |    | Acceptance of Leadership & Rules | ; |      | 1 |  |
| Self-Confidence         |   |          | 1  | Goal Setting Skills              |   | 1    |   |  |

Moderate

Low